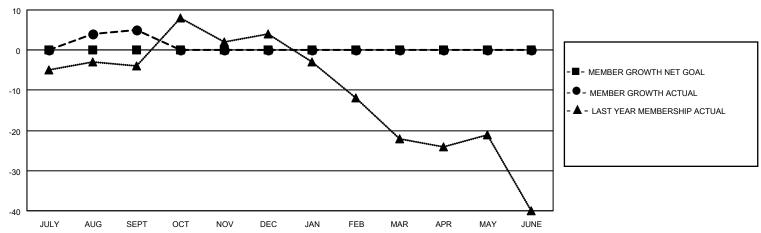

#### GOALS AND ACTUAL MEMBERS CUMULATIVE

| DROPPED CLUBS: 1 |    | 14 CLUBS OF 43 ADDED 1 OR<br>MORE NEW MEMBERS | GENDER DISTRIBUTION           |              |  |
|------------------|----|-----------------------------------------------|-------------------------------|--------------|--|
|                  |    | MORE NEW MEMBERS                              | MALE                          | 673 (64.40%) |  |
|                  |    |                                               | FEMALE 372 (35.60%)           |              |  |
| DROPPED MEMBERS  |    |                                               | NON BINARY                    | 0 (0.00%)    |  |
|                  |    |                                               | PREFER NOT TO ANSWER          | 0 (0.00%)    |  |
| DECEASED         | 5  |                                               |                               |              |  |
| CLUB CANCELLED   | 0  | CLICK HERE FOR CUMULATIVE                     | TOTAL FAMILY UNIT MEMBERS 212 |              |  |
| OTHER            | 21 | MEMBERSHIP DATA                               |                               |              |  |
| TOTAL            | 26 |                                               | FAMILY MEMBERS PAYING HAI     | LF DUES 112  |  |
|                  |    |                                               |                               |              |  |